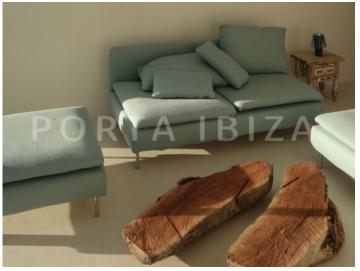

#### **Details:**

The living area of this very tastefully renovated apartment is 78 m2 and offers on two levels 2 bedrooms, 1 bathroom, a open kitchen with a marvelous living and dining area. One more highlight is the 65m2 roof terrace with outdoor kitchen, BBQ, dining table for 6 persons and chill out area. A perfect location to enjoy the sunset.