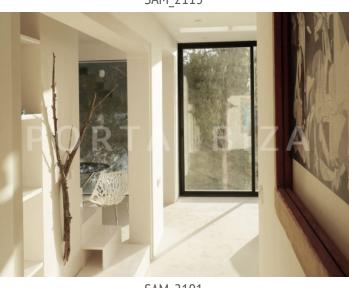

#### **Details:**

The living area of this very tastefully renovated apartment is 78 m2 and offers on two levels 2 bedrooms, 1 bathroom, a open kitchen with a marvelous living and dining area. One more highlight is the 65m2 roof terrace with outdoor kitchen, BBQ, dining table for 6 persons and chill out area. A perfect location to enjoy the sunset.