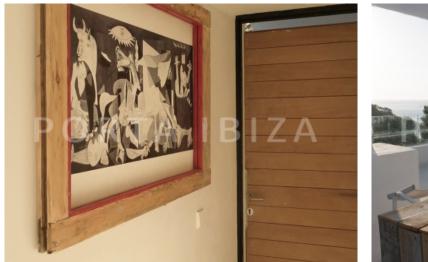

#### **Details:**

The living area of this very tastefully renovated apartment is 78 m2 and offers on two levels 2 bedrooms, 1 bathroom, a open kitchen with a marvelous living and dining area. One more highlight is the 65m2 roof terrace with outdoor kitchen, BBQ, dining table for 6 persons and chill out area. A perfect location to enjoy the sunset.