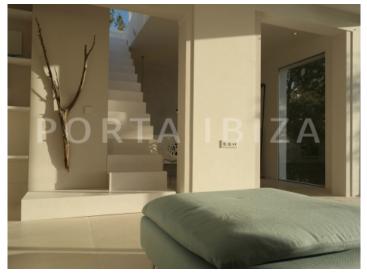

#### **Details:**

The living area of this very tastefully renovated apartment is 78 m2 and offers on two levels 2 bedrooms, 1 bathroom, a open kitchen with a marvelous living and dining area. One more highlight is the 65m2 roof terrace with outdoor kitchen, BBQ, dining table for 6 persons and chill out area. A perfect location to enjoy the sunset.