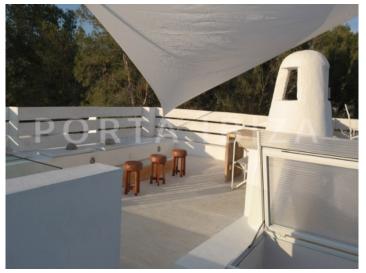

#### **Details:**

The living area of this very tastefully renovated apartment is 78 m2 and offers on two levels 2 bedrooms, 1 bathroom, a open kitchen with a marvelous living and dining area. One more highlight is the 65m2 roof terrace with outdoor kitchen, BBQ, dining table for 6 persons and chill out area. A perfect location to enjoy the sunset.