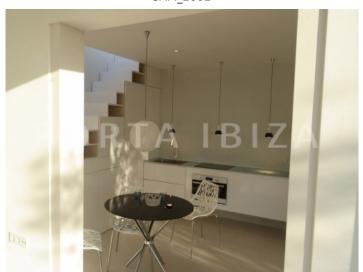

#### **Details:**

The living area of this very tastefully renovated apartment is 78 m2 and offers on two levels 2 bedrooms, 1 bathroom, a open kitchen with a marvelous living and dining area. One more highlight is the 65m2 roof terrace with outdoor kitchen, BBQ, dining table for 6 persons and chill out area. A perfect location to enjoy the sunset.