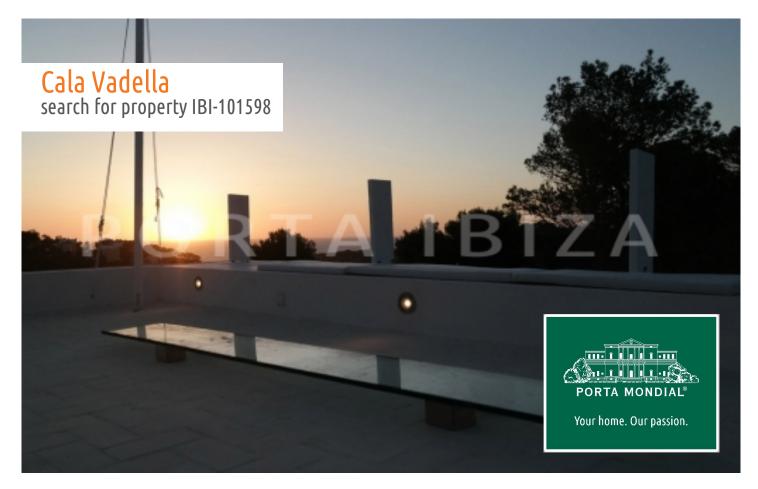

Beautiful apartment in Cala Vadella with sea view

| constructed area:<br>bedrooms:<br>bathrooms: | 78 m²<br>2<br>1 | swimming pool:<br>energy certificate: | -<br>in process |
|----------------------------------------------|-----------------|---------------------------------------|-----------------|
| balcony/terrace:<br>sea view:                | -               | price:                                | € 395,000       |

#### **Details:**

The living area of this very tastefully renovated apartment is 78 m2 and offers on two levels 2 bedrooms, 1 bathroom, a open kitchen with a marvelous living and dining area. One more highlight is the 65m2 roof terrace with outdoor kitchen, BBQ, dining table for 6 persons and chill out area. A perfect location to enjoy the sunset.