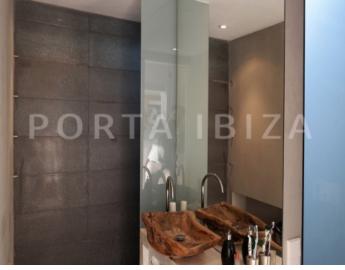

#### **Details:**

The living area of this very tastefully renovated apartment is 78 m2 and offers on two levels 2 bedrooms, 1 bathroom, a open kitchen with a marvelous living and dining area. One more highlight is the 65m2 roof terrace with outdoor kitchen, BBQ, dining table for 6 persons and chill out area. A perfect location to enjoy the sunset.