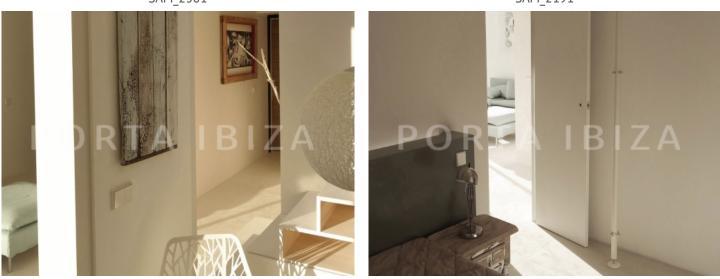

#### **Details:**

The living area of this very tastefully renovated apartment is 78 m2 and offers on two levels 2 bedrooms, 1 bathroom, a open kitchen with a marvelous living and dining area. One more highlight is the 65m2 roof terrace with outdoor kitchen, BBQ, dining table for 6 persons and chill out area. A perfect location to enjoy the sunset.