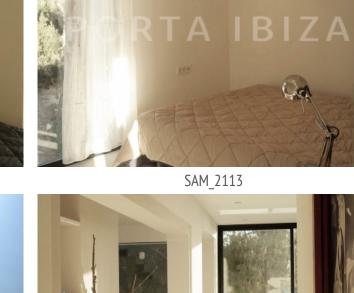

#### **Details:**

The living area of this very tastefully renovated apartment is 78 m2 and offers on two levels 2 bedrooms, 1 bathroom, a open kitchen with a marvelous living and dining area. One more highlight is the 65m2 roof terrace with outdoor kitchen, BBQ, dining table for 6 persons and chill out area. A perfect location to enjoy the sunset.