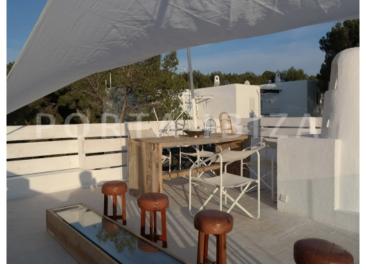

#### **Details:**

The living area of this very tastefully renovated apartment is 78 m2 and offers on two levels 2 bedrooms, 1 bathroom, a open kitchen with a marvelous living and dining area. One more highlight is the 65m2 roof terrace with outdoor kitchen, BBQ, dining table for 6 persons and chill out area. A perfect location to enjoy the sunset.