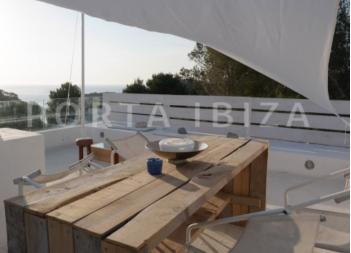

#### **Details:**

The living area of this very tastefully renovated apartment is 78 m2 and offers on two levels 2 bedrooms, 1 bathroom, a open kitchen with a marvelous living and dining area. One more highlight is the 65m2 roof terrace with outdoor kitchen, BBQ, dining table for 6 persons and chill out area. A perfect location to enjoy the sunset.

The well maintained complex features a community pool about 30m away from the apartment; the beach Cala Vadella can be reached within 2 min walk