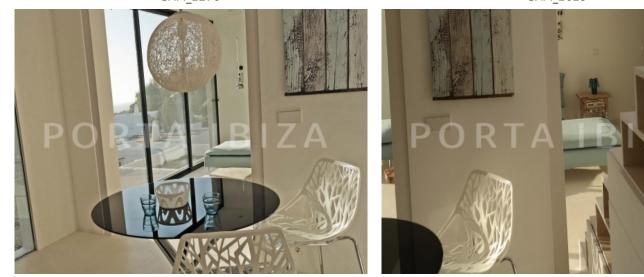

#### **Details:**

The living area of this very tastefully renovated apartment is 78 m2 and offers on two levels 2 bedrooms, 1 bathroom, a open kitchen with a marvelous living and dining area. One more highlight is the 65m2 roof terrace with outdoor kitchen, BBQ, dining table for 6 persons and chill out area. A perfect location to enjoy the sunset.