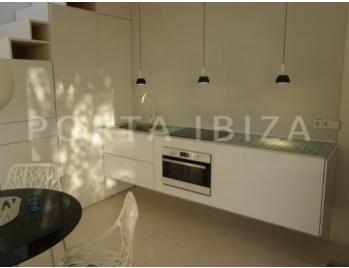

#### **Details:**

The living area of this very tastefully renovated apartment is 78 m2 and offers on two levels 2 bedrooms, 1 bathroom, a open kitchen with a marvelous living and dining area. One more highlight is the 65m2 roof terrace with outdoor kitchen, BBQ, dining table for 6 persons and chill out area. A perfect location to enjoy the sunset.