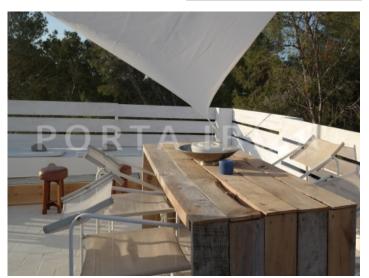

#### **Details:**

The living area of this very tastefully renovated apartment is 78 m2 and offers on two levels 2 bedrooms, 1 bathroom, a open kitchen with a marvelous living and dining area. One more highlight is the 65m2 roof terrace with outdoor kitchen, BBQ, dining table for 6 persons and chill out area. A perfect location to enjoy the sunset.