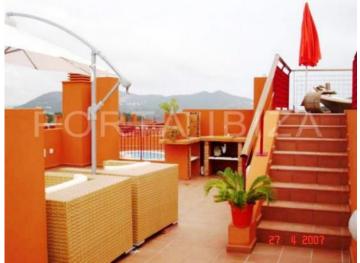

A spiral stair leads to the fantastic roof terrace of a further 160 m2 with pool, chill out area and BBQ. Furthermore there is a community gym, a sauna and a large community pool, surrounded by a well kept garden area.

# Roca Llisa search for property IBI-101492

bedroom-atico-roca llisa-ibiza

livingroom-atico-roca llisa-ibiza

bathroom-atico-roca llisa-ibiza

roofterrrace-atico-roca llisa-ibiza

pool-atico-roca llisa-ibiza

bedroom2-atico-roca llisa-ibiza