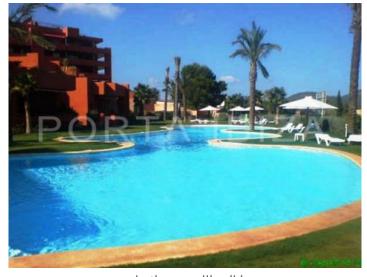

A spiral stair leads to the fantastic roof terrace of a further 160 m2 with pool, chill out area and BBQ. Furthermore there is a community gym, a sauna and a large community pool, surrounded by a well kept garden area.