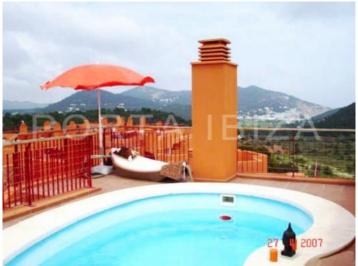

A spiral stair leads to the fantastic roof terrace of a further 160 m2 with pool, chill out area and BBQ. Furthermore there is a community gym, a sauna and a large community pool, surrounded by a well kept garden area.