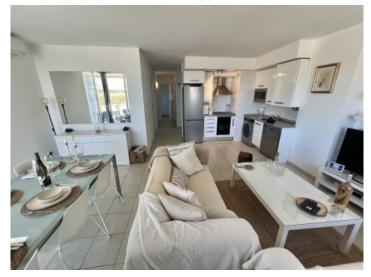

#### **Details:**

This spacious, modern apartment offers an unbeatable combination of comfort and breathtaking sea views.

The elegant, 103 sqm single-level apartment has 3 bedrooms and 2 bathrooms, ideal for a family or for relaxing with friends. Built in 2004, it offers modern amenities and high-quality furnishings, with spacious rooms and ample natural light. With its contemporary design and fully furnished, the apartment can be immediately occupied.

Its open concept, with a fully-equipped kitchen, air conditioning, a video intercom system and a lift in the building provide comfort, security and convenience, and from the balcony and the 9 sqm terrace the morning sunrise can be admired every day.