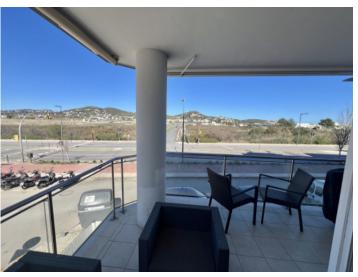

balcony/terrace: ✓

sea view: - **price: € 590,000.-**

Its open concept, with a fully-equipped kitchen, air conditioning, a video intercom system and a lift in the building provide comfort, security and convenience, and from the balcony and the 9 sqm terrace the morning sunrise can be admired every day.