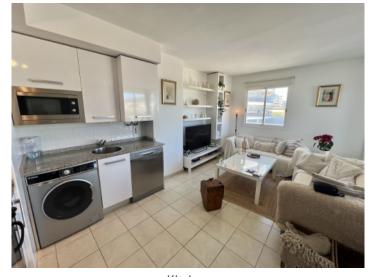

Its open concept, with a fully-equipped kitchen, air conditioning, a video intercom system and a lift in the building provide comfort, security and convenience, and from the balcony and the 9 sqm terrace the morning sunrise can be admired every day.