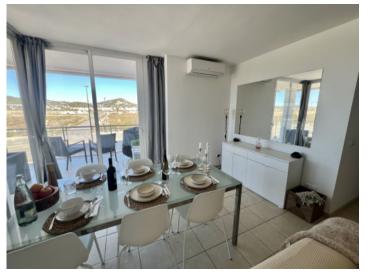

Its open concept, with a fully-equipped kitchen, air conditioning, a video intercom system and a lift in the building provide comfort, security and convenience, and from the balcony and the 9 sqm terrace the morning sunrise can be admired every day.