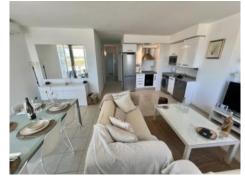

#### **Details:**

This spacious, modern apartment offers an unbeatable combination of comfort and breathtaking sea views.

The elegant, 103 sqm single-level apartment has 3 bedrooms and 2 bathrooms, ideal for a family or for relaxing with friends. Built in 2004, it offers modern amenities and high-quality furnishings, with spacious rooms and ample natural light. With its contemporary design and fully furnished, the apartment can be immediately occupied.

Its open concept, with a fully-equipped kitchen, air conditioning, a video intercom system and a lift in the building provide comfort, security and convenience, and from the balcony and the 9 sqm terrace the morning sunrise can be admired every day.

Community pool

Terrace

Living area

Dining area

Kitchen

Schlafzimmer

Schlafzimmer

Badezimmer