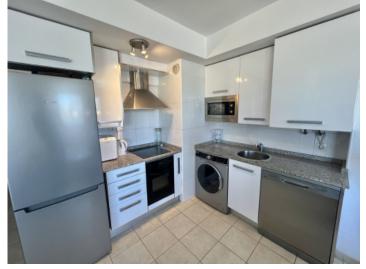

Its open concept, with a fully-equipped kitchen, air conditioning, a video intercom system and a lift in the building provide comfort, security and convenience, and from the balcony and the 9 sqm terrace the morning sunrise can be admired every day.

Community pool

Terrace

Living area

Dining area

Kitchen

Schlafzimmer

Schlafzimmer

Badezimmer